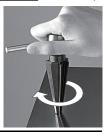

## Operation

Use for hole enlarging and reaming after making holes by a chassis punch or a drill.

Turn the handle clockwise as shown in the photo. Remove the tool while turning clockwise to prevent incomplete finish.