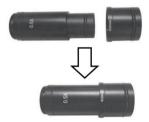

When the measurement result is 30 mm or 30.5 mm, attach the corresponding conversion tube each.

If the measurement result is 23.2 mm, skip over this procedure.

3 Attach to the USB camera, screwing clockwise until snug.