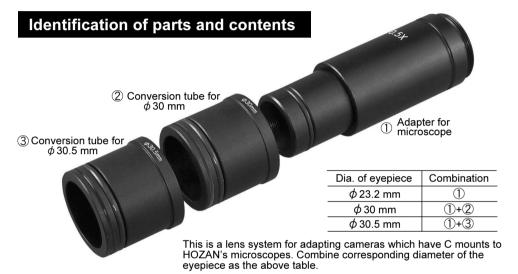

## How to attach to the microscope

Recognize the eyepiece's outer diameter of the microscope to be used. Remove one of eyepieces and actually measure its part which is snugged into the microscope.

Since this devise will be inserted to the barrel of the microscope, that removed eyepiece is not used. Store separately.

When the measurement result is 30 mm or 30.5 mm, attach the corresponding conversion tube each.

If the measurement result is 23.2 mm, skip over this procedure.

3 Attach to the USB camera, screwing clockwise until snug.